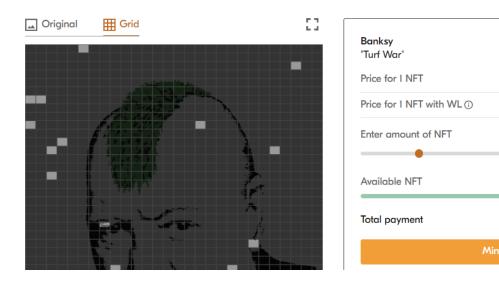

## Mint a painting fragment

1. Click the "EXPLORE" button to view all the collections available on the site

2. Then you can sort the collections by status, such as "NEW DROPS".

3. Choose a painting you are interested in.

4. Enter the number of fragments you want and press MINT.

0.004 USDT

0.002 USDT

1 368 / 1 400

0.06 USDT

15

Ş

5. Then confirm the transaction in the wallet.