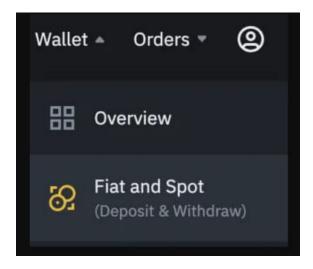

3. Select the cryptocurrency that you wish to withdraw from Binance

Once you have copied the address from Metamask, you will need to go to Wallet', and then 'Fiat/Spot' on Binance's platform.

Once you're there, you can search for the cryptocurrency and then select 'Withdraw'.