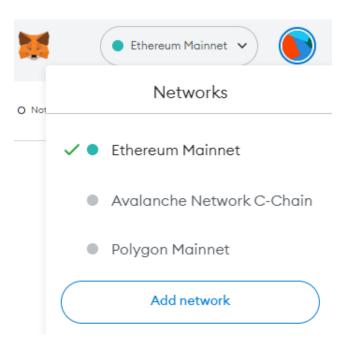

CONNECT WALLET

Metamask

💫 WalletConnect

- 3. You will need to approve the connection from your wallet to 10101.art. Please double check the URL to ensure that you are on the right domain.
- 4. If a network other than the application's network is selected in the wallet, a window will pop up asking you to change the network to the desired one (Ethereum).
- 5. You will need to confirm the network switch from your wallet.