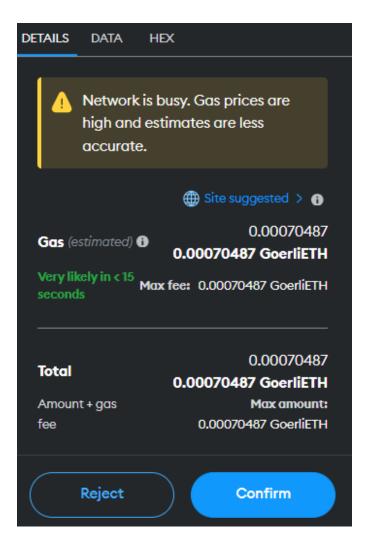

4. Enter the number of fragments you want and press MINT.

0.004 USDT

0.002 USDT

1 368 / 1 400

0.06 USDT

15

Ş

5. Then confirm the transaction in the wallet.

6. After confirming the transaction, the fragments will appear and will be added to 'My Collection'.

\*The application provides a random selection of fragments for the mint, you can only enter a number.