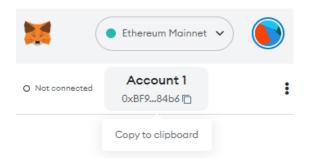

1. Select the Ethereum network on your Metamask wallet

2. Copy the wallet address from your Metamask wallet

Once you have selected the appropriate network on your Metamask wallet, you will need to copy the address from your Metamask wallet.