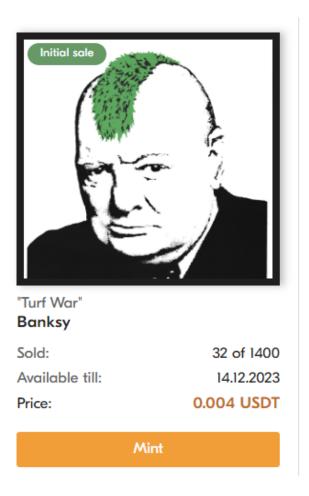

## Mint a painting fragment

1. Click the "EXPLORE" button to view all the collections available on the site

2. Then you can sort the collections by status, such as "NEW DROPS".

3. Choose a painting you are interested in.

4. Enter the number of fragments you want and press MINT.

0.004 USDT

0.002 USDT

1 368 / 1 400

0.06 USDT

15

Ş

5. Then confirm the transaction in the wallet.